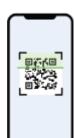

# LOCKY

### Locky gateway installation

#### Step 1.

Plug the gateway into a 5V power adapter (completely normal USB plug connector). Then plug the device into a wall contact.



#### Step 2.

Open your WIFI settings on your smart phone and search for a network called "Thundertech".



#### Step 3.

Scan the QR-code!

navigate to the following address:

#### http://192.168.4.1

and connect to your preferred network.





# LOCKY

### Lights and reset

#### Lights

- 1. Red all the time, pairing mode, need to be connected to wifi.
- .2. Red flashes at 30 intervals means it has not
- 3. Red flashes at 5 intervals: No communication with the server.
- 4. No light means everything is ok.

#### Reset

Press the "reset button" on top of

the gateway. Then hold it in until

it lights up red all the time.