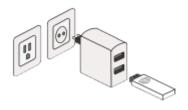

#### Step 1.

Plug the gateway into a 5V power adapter (completely normal USB plug connector). Then plug the device into a wall contact.